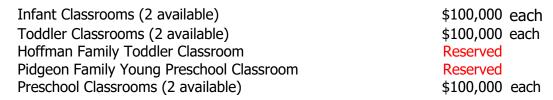

# Naming & Recognition Opportunities\*

As of September 2024

Naming Opportunities are available in honor or memory of donors or those who they choose to recognize with their gifts.

(Includes cumulative and in-kind contribution values)